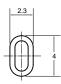

-------|-----------------|--------------|--------------------------------------------------------------|
| H-102P    |        | ABS<br>resin<br>(Gray) | Hand     | 1               | Approx. 32g  | Ambient Humid. :<br>Operating 85%RH maximum (Non-Condensing) |
| H-102PB   |        |                        | Desk     |                 | Approx. 42g  | Carrying Case (Exclusive use for H-102PM-5)                  |
| H-102PM-5 |        |                        |          | 5               | Approx. 220g | Model Dimensions (mm)                                        |
| H-102PM-6 |        |                        |          | 6               | Approx. 260g | C-0102 370 x 220 x 88 (except Handle)                        |

#### **Dimensions (mm)**

H-102P



#### **Dimensions of A Number (mm)**



\* Common to all models