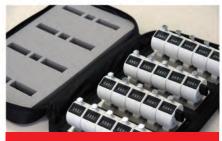

## Carrying Case (Exclusive use for H-102PM-5)

You can bring out 4 sets of H-102PM-5 with ease and safety. Patented in Japan (No. 5923721)

Holds 4 sets of H-102PM-5

Slide and fix H-102PM-5 at slits

Board part can be detached

0-0102 Exclusive use for H-102PM-5 Carrying Case