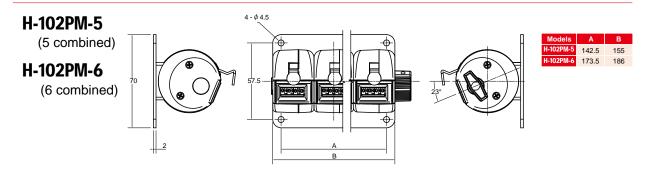

H-102PB Desk Type

H-102P

Handy Type

H-102PM-6 Desk Type (6 combined)

2005 2005

H-102PM-5 Desk Type

0005 0005

(5 combined))

#### About laser engraving

We engrave our company logo on each product by laser engraving. For different engraving, please send your inquiry to us.

| Models    | Digits | Case                   | Mounting | No. of<br>Units | Weight       | Ambient Temp. :<br>Operating -5°C - +40°C (Non-Freezing)     |
|-----------|--------|------------------------|----------|-----------------|--------------|--------------------------------------------------------------|
| H-102P    |        | ABS<br>resin<br>(Gray) | Hand     | 1               | Approx. 32g  | Ambient Humid. :<br>Operating 85%RH maximum (Non-Condensing) |
| H-102PB   |        |                        | Desk     |                 | Approx. 42g  | Carrying Case (Exclusive use for H-102PM-5)                  |
| H-102PM-5 |        |                        |          | 5               | Approx. 220g | Model Dimensions (mm)                                        |
| H-102PM-6 |        |                        |          | 6               | Approx. 260g | C-0102 370 x 220 x 88 (except Handle)                        |