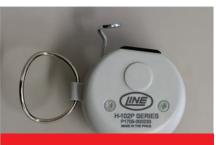

## Features of products

The history of our counters almost started from Mechanical Tally Counter H-102 Series. Tally Counters H-102P have the same internal structure and mechanism with high reliability, but they are significantly lighter in weight thanks to their plastic housing.

H-102PB Desk Type

H-102P

Handy Type

H-102PM-6 Desk Type (6 combined)

2005 2005

H-102PM-5 Desk Type

0005 0005

(5 combined))