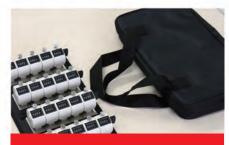

## Carrying Case (Exclusive use for H-102PM-5)

You can bring out 4 sets of H-102PM-5 with ease and safety. Patented in Japan (No. 5923721)

Holds 4 sets of H-102PM-5

Slide and fix H-102PM-5 at slits

Board part can be detached

0-0102 Exclusive use for H-102PM-5 Carrying Case