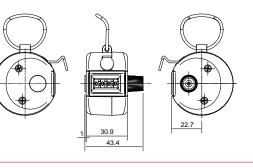

H-102PB Desk Type

H-102P

Handy Type

H-102PM-6 Desk Type (6 combined)

2005 2005

H-102PM-5 Desk Type

0005 0005

(5 combined))

#### **Dimensions (mm)**

H-102P