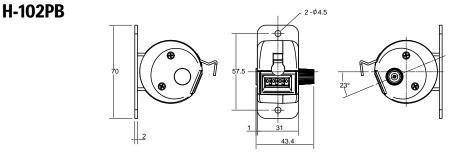

H-102PB Desk Type

H-102P

Handy Type

H-102PM-6 Desk Type (6 combined)

2005 2005

H-102PM-5 Desk Type

0005 0005

(5 combined))

#### About laser engraving

We engrave our company logo on each product by laser engraving. For different engraving, please send your inquiry to us.

| Models    | Digits | Case                   | Mounting | No. of<br>Units | Weight       | Ambient Temp. :<br>Operating -5°C - +40°C (Non-Freezing)     |
|-----------|--------|------------------------|----------|-----------------|--------------|--------------------------------------------------------------|
| H-102P    |        | ABS<br>resin<br>(Gray) | Hand     | 1               | Approx. 32g  | Ambient Humid. :<br>Operating 85%RH maximum (Non-Condensing) |
| H-102PB   |        |                        | Desk     |                 | Approx. 42g  | Carrying Case (Exclusive use for H-102PM-5)                  |
| H-102PM-5 |        |                        |          | 5               | Approx. 220g | Model Dimensions (mm)                                        |
| H-102PM-6 |        |                        |          | 6               | Approx. 260g | C-0102 370 x 220 x 88 (except Handle)                        |