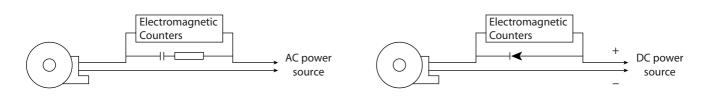

## by combining with an electronic counter or an electromagnetic counter.

## NOTE

1. For the connection with an electronic counter, use a contact - input terminal.

2. It is recommendable to use such components as diode, CR etc.,

for the protection of contact in the case of connection with such inductive load as electromagnetic counter.