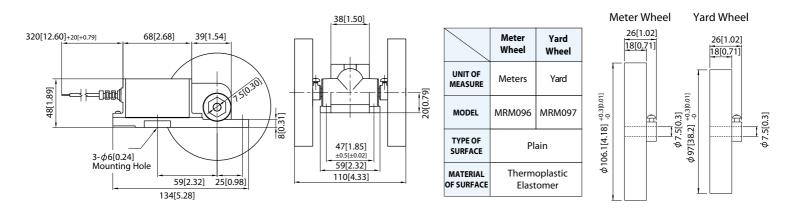

DIMENSIONS(Unit:mm)

This catalog was last revised feb. 22, 2019. \*Subject to change without prior notice. All Rights Reserved,Copyright © 2019 ,LINE SEIKI CO.,LTD. **UINE SEIKI CO., LTD** 37-7, Chuo-Cho, 2-Chome, Meguro-ku Tokyo, JAPAN 152-0001 TEL: +81-3-37165151 FAX: +81-3-37104552 E-MAIL: webtrade@line.co.jp URL: https://lineseiki.com