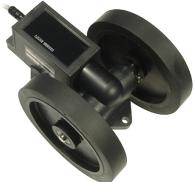

Simple structure with reed switch installed. Good for measuring the length of paper, cloth, film, etc.

## MODEL

| Model                 | Sensor      | Unit     | Speed                      | Weight       | Rotation Torque    | Proper Counter                               |
|-----------------------|-------------|----------|----------------------------|--------------|--------------------|----------------------------------------------|
| CS-3:1                | Reed Switch | 1m[yard] | 500meter [yard]/minute     | 740g [26oz.] | 15mN⋅m             | Electronic Counter / Electromagnetic Counter |
|                       |             |          |                            |              |                    |                                              |
| Operating Temperature |             | re       | -5 - +40°C [14 - 122°F] (N | on-freezing) | Operating Humidity | 85% max. (Non-Condensing)                    |