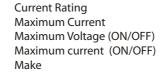

## CONNECTION

: 50VA (maximum) : 2.5A : 350VDC / 300VAC : 0.5A : 1:1 ( ON 1.5 rotation, OFF 1.5 rotation )