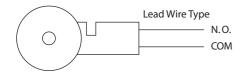

## CONNECTION

: 50VA (maximum) : 2.5A : 350VDC / 300VAC : 0.5A : 1:1 ( ON 1.5 rotation, OFF 1.5 rotation )

## NOTE

1. For the connection with an electronic counter, use a contact - input terminal.

2. It is recommendable to use such components as diode, CR etc.,

for the protection of contact in the case of connection with such inductive load as electromagnetic counter.