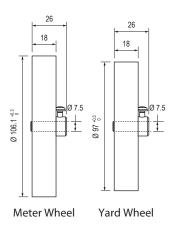

#### **DIMENSION**

#### Wheels

Measuring wheels are subject to slippage due to normal wear and tear caused by continuous usage. This may cause measuring discrepancies. Please check the wheels periodically and replace them with new ones when necessary.

|                        | Meter<br>Wheel          | Yard<br>Wheel |  |
|------------------------|-------------------------|---------------|--|
| UNIT OF<br>MEASURE     | Meters                  | Yard          |  |
| MODEL                  | MRM096                  | MRM097        |  |
| TYPE OF<br>SURFACE     | Plain                   |               |  |
| MATERIAL<br>OF SURFACE | Thermoplastic<br>Rubber |               |  |