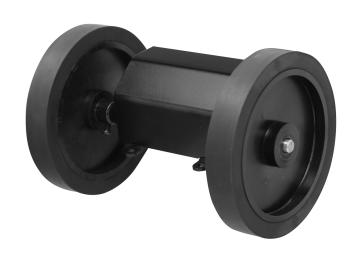

#### ACCESSORY

| Model : CR-AC | Measuring wheel for meter x 2 | 2 pieces of measuring wheel for meter are equipped as standard accessories.  Alternatively, 2 pieces of measuring wheel for yard are available. |
|---------------|-------------------------------|-------------------------------------------------------------------------------------------------------------------------------------------------|
| Model : CR-RC | Measuring wheel for meter x 2 | Please order type of measuring wheel.                                                                                                           |

#### Wheels

Measuring wheels are subject to slippage due to normal wear and tear caused by continuous usage. This may cause measuring discrepancies. Please check the wheels periodically and replace them with new ones when necessary.

|                        | Meter<br>Wheel          | Yard<br>Wheel |  |
|------------------------|-------------------------|---------------|--|
| UNIT OF<br>MEASURE     | Meters                  | Yard          |  |
| MODEL                  | MRM096                  | MRM097        |  |
| TYPE OF<br>SURFACE     | Plain                   |               |  |
| MATERIAL<br>OF SURFACE | Thermoplastic<br>Rubber |               |  |