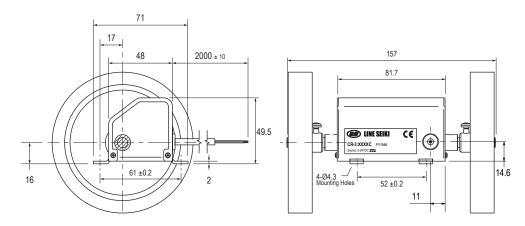

| 1   | 1             |  |

#### Model : CR-RC ( 2 outputs, Bi-directional )

|            |           | Terminal numbers in<br>Line Seiki Counter |     |     |
|------------|-----------|-------------------------------------------|-----|-----|
| Wire color |           | G48 / E48                                 | E60 | E10 |
| Red        | DC Source | 3                                         | 3   | 3   |
| White      | Output A  | 1                                         | 1   | 1   |
| Green      | Output B  | 2                                         | 2   | 2   |
| Black      | GND       | 4                                         | 4   | 4   |



Note: If wiring for output A & B was reversed unintentionally, counting method will also be reversed.

#### **DIMENSION**



#### Wheels

Measuring wheels are subject to slippage due to normal wear and tear caused by continuous usage. This may cause measuring discrepancies. Please check the wheels periodically and replace them with new ones when necessary.

|                        | Meter<br>Wheel          | Yard<br>Wheel |  |
|------------------------|-------------------------|---------------|--|
| UNIT OF<br>MEASURE     | Meters                  | Yard          |  |
| MODEL                  | MRM096                  | MRM097        |  |
| TYPE OF<br>SURFACE     | Plain                   |               |  |
| MATERIAL<br>OF SURFACE | Thermoplastic<br>Rubber |               |  |



This catalog was last revised Sep. 23, 2020 \*Subject to change without prior notice All Rights Reserved, Copyright © 2020, LINE