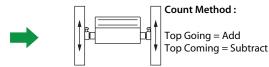

#### Model : CR-AC (1 output)

| •          |           | /                                         |     |               |  |
|------------|-----------|-------------------------------------------|-----|---------------|--|
|            |           | Terminal numbers in<br>Line Seiki Counter |     | Count Method: |  |
| Wire color |           | G48 / E48                                 | E60 | E10           |  |
| Red        | DC Source | 3                                         | 3   | 3             |  |
| White      | Output    | 1                                         | 1   | 1             |  |
| Black      | GND       | 1                                         | 1   | 1             |  |

#### Model : CR-RC ( 2 outputs, Bi-directional )

|            |           | Terminal numbers in<br>Line Seiki Counter |     |     |
|------------|-----------|-------------------------------------------|-----|-----|
| Wire color |           | G48 / E48                                 | E60 | E10 |
| Red        | DC Source | 3                                         | 3   | 3   |
| White      | Output A  | 1                                         | 1   | 1   |
| Green      | Output B  | 2                                         | 2   | 2   |
| Black      | GND       | 4                                         | 4   | 4   |

Note: If wiring for output A & B was reversed unintentionally, counting method will also be reversed.